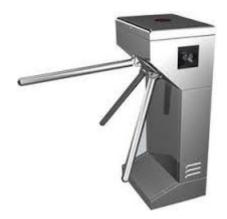

# **Tripod Turnstile**

### Technical Data:

- 1. Material 304 stainless steel, 1.5MM thickness;
- 2. Arm length: 510MM;
- 3. AC220V (standard) / AC85~240V (optional)
  - 4. 20~35 persons/min
    - 5. Indoor and outdoor use