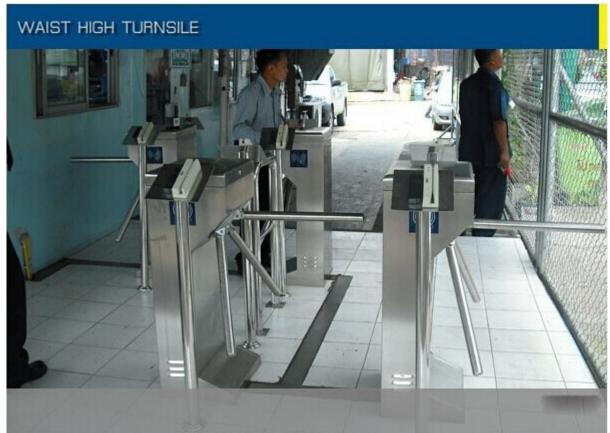

# **Tripod Turnstile**

### Technical Data:

- 1. Material 304 stainless steel, 1.5MM thickness;
- 2. Arm length: 510MM;
- 3. AC220V (standard) / AC85~240V (optional)
  - 4. 20~35 persons/min
    - 5. Indoor and outdoor use