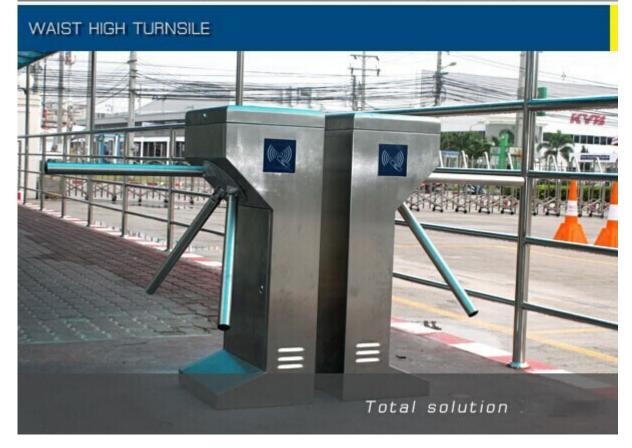

# **Tripod Turnstile**

### Technical Data:

- 1. Material 304 stainless steel, 1.5MM thickness;
- 2. Arm length: 510MM;
- 3. AC220V (standard) / AC85~240V (optional)
  - 4. 20~35 persons/min
    - 5. Indoor and outdoor use